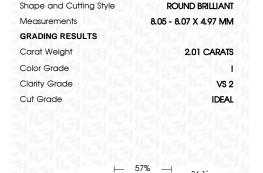

## LABORATORY GROWN DIAMOND REPORT

September 1, 2023

IGI Report Number LG597397421

LABORATORY GROWN Description

DIAMOND

Shape and Cutting Style ROUND BRILLIANT

Measurements 8.05 - 8.07 X 4.97 MM

## **GRADING RESULTS**

Carat Weight 2.01 CARATS

Color Grade

Clarity Grade VS 2

Cut Grade **IDEAL** 