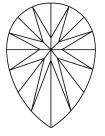

Report verification at igi.org

LG597398577

(6) LG597398577

LABORATORY GROWN

September 6, 2023

IGI Report Number

Description

# **ELECTRONIC COPY**

## LABORATORY GROWN DIAMOND REPORT

September 6, 2023

IGI Report Number LG597398577

Description

LABORATORY GROWN DIAMOND

Shape and Cutting Style

12.30 X 8.03 X 5.18 MM

PEAR BRILLIANT

**GRADING RESULTS** 

Measurements

Carat Weight 3.08 CARATS

Color Grade

Clarity Grade VS 2

## ADDITIONAL GRADING INFORMATION

Polish **EXCELLENT** 

**EXCELLENT** Symmetry

NONE Fluorescence

Inscription(s) /函 LG597398577

Comments: This Laboratory Grown Diamond was created by Chemical Vapor Deposition (CVD) growth process and may include post-growth treatment.

Type IIa

## **PROPORTIONS**



#### **CLARITY CHARACTERISTICS**





## **KEY TO SYMBOLS**

Red symbols indicate internal characteristics. Green symbols indicate external characteristics.

## **GRADING SCALES**

## CLARITY

| IF                     | VVS <sup>1-2</sup>             | VS <sup>1-2</sup>         | SI 1-2               | I 1 - 3  |
|------------------------|--------------------------------|---------------------------|----------------------|----------|
| Internally<br>Flawless | Very Very<br>Slightly Included | Very<br>Slightly Included | Slightly<br>Included | Included |

#### COLOR

| E F G H I J Faint Very Light Lig | ght |
|----------------------------------|-----|
|----------------------------------|-----|



Sample Image Used



© IGI 2020, International Gemological Institute

FD - 10 20







#### ADDITIONAL GRADING INFORMATION

Inscrip