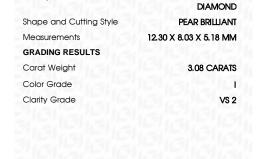

## LABORATORY GROWN DIAMOND REPORT

September 6, 2023

IGI Report Number LG597398577

Description

LABORATORY GROWN DIAMOND

Shape and Cutting Style

12.30 X 8.03 X 5.18 MM

PEAR BRILLIANT

**GRADING RESULTS** 

Measurements

Carat Weight 3.08 CARATS

Color Grade

Clarity Grade VS 2