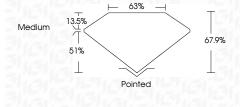

-----|--------------------|-------------------|----------|----------|
| Internally | Very Very          | Very              | Slightly | Included |
| Flawless   | Slightly Included  | Slightly Included | Included |          |

#### COLOR

| 0010 K |   |   |   |   |   |   |   |       |            |       |
|--------|---|---|---|---|---|---|---|-------|------------|-------|
|        | D | Е | F | G | Н | I | J | Faint | Very Light | Light |



Sample Image Used



© IGI 2020, International Gemological Institute

FD - 10 20



September 8, 2023 IGI Report Number LG598301234 Description LABORATORY GROWN DIAMOND Shape and Cutting Style **CUT CORNERED** RECTANGULAR MODIFIED BRILLIANT 10.42 X 7.17 X 4.87 MM Measurements **GRADING RESULTS** Carat Weight 3.08 CARATS Color Grade Clarity Grade SI 1



#### ADDITIONAL GRADING INFORMATION

Inscription(s)

| Polish       | EXCELLEN |
|--------------|----------|
| Symmetry     | EXCELLEN |
| Fluorescence | NON      |

(国) LG598301234

Comments: This Laboratory Grown Diamond was created by Chemical Vapor Deposition (CVD) growth process and may include post-growth treatment. Type IIa