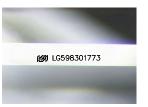

# LABORATORY GROWN DIAMOND REPORT

September 11, 2023

IGI Report Number LG598301773

Description LABORATORY GROWN

DIAMOND

G

Shape and Cutting Style CUT CORNERED RECTANGULAR

MODIFIED BRILLIANT

## ADDITIONAL GRADING INFORMATION

Polish **EXCELLENT** 

Symmetry **EXCELLENT** 

Fluorescence NONE

Inscription(s) ISI LG598301773

Comments: This Laboratory Grown Diamond was created by Chemical Vapor Deposition (CVD) growth process and may include post-growth treatment.

#### ADDITIONAL GRADING INFORMATION

| Polish         | EXCELLENT                |
|----------------|--------------------------|
| Symmetry       | EXCELLENT                |
| Fluorescence   | NONE                     |
| Inscription(s) | ( <b>⑤</b> ) LG598301773 |