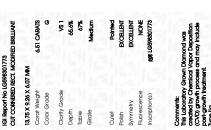

# LABORATORY GROWN DIAMOND REPORT

September 11, 2023

IGI Report Number LG598301773

Description LABORATORY GROWN

DIAMOND

G

Shape and Cutting Style CUT CORNERED RECTANGULAR

MODIFIED BRILLIANT

Measurements 13.75 X 9.26 X 6.07 MM

**GRADING RESULTS** 

Carat Weight 6.51 CARATS

Color Grade

Clarity Grade V\$ 1

## ADDITIONAL GRADING INFORMATION

Polish **EXCELLENT** 

Symmetry **EXCELLENT** 

Fluorescence NONE

Inscription(s) ISI LG598301773

Comments: This Laboratory Grown Diamond was created by Chemical Vapor Deposition (CVD) growth process and may include post-growth treatment.

Sample Image Used

© IGI 2020, International Gemological Institute

FD - 10 20

September 11, 2023 IGI Report Number LG598301773 Description LABORATORY GROWN DIAMOND Shape and Cutting Style **CUT CORNERED** RECTANGULAR MODIFIED BRILLIANT 13.75 X 9.26 X 6.07 MM Measurements **GRADING RESULTS** Carat Weight 6.51 CARATS G Color Grade Clarity Grade VS 1

#### ADDITIONAL GRADING INFORMATION

| Polish         | EXCELLENT                |
|----------------|--------------------------|
| Symmetry       | EXCELLENT                |
| Fluorescence   | NONE                     |
| Inscription(s) | ( <b>⑤</b> ) LG598301773 |

Comments: This Laboratory Grown Diamond was created by Chemical Vapor Deposition (CVD) growth process and may include post-growth treatment. Type Ila