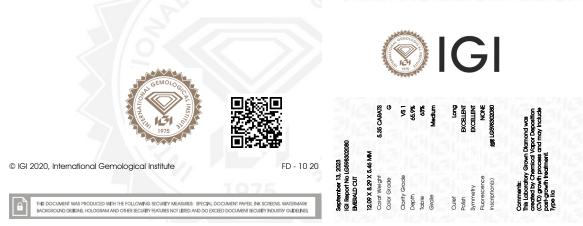

September 13, 2023 IGI Report Number

Clarity Grade

**ELECTRONIC COPY** 

LABORATORY GROWN DIAMOND REPORT

# September 13, 2023 IGI Report Number LG598302080 Description LABORATORY GROWN DIAMOND

| Shape and Cutting Style | EMERALD CUT            |
|-------------------------|------------------------|
| Measurements            | 12.09 X 8.29 X 5.46 MM |
| GRADING RESULTS         |                        |
| Carat Weight            | 5.35 CARATS            |
| Color Grade             | G                      |
| Clarity Grade           | V\$ 1                  |
|                         |                        |

#### ADDITIONAL GRADING INFORMATION

| Polish                                                                                         | EXCELLENT                  |
|------------------------------------------------------------------------------------------------|----------------------------|
| Symmetry                                                                                       | EXCELLENT                  |
| Fluorescence                                                                                   | NONE                       |
| Inscription(s)                                                                                 | () IG1 LG598302080         |
| Comments: This Laboratory<br>created by Chemical Vapo<br>process and may include p<br>Type IIa | or Deposition (CVD) growth |