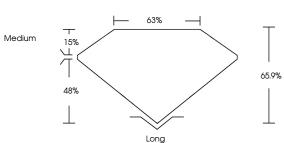

# September 13, 2023 IGI Report Number LG598302080 Description LABORATORY GROWN DIAMOND

| Shape and Cutting Style | EMERALD CUT            |
|-------------------------|------------------------|
| Measurements            | 12.09 X 8.29 X 5.46 MM |
| GRADING RESULTS         |                        |
| Carat Weight            | 5.35 CARATS            |
| Color Grade             | G                      |
| Clarity Grade           | V\$ 1                  |
|                         |                        |