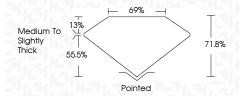

ls indicate internal characteristics. Green symbols indicate external characteristics.

## **GRADING SCALES**

## CLARITY

| IF                     | VVS <sup>1-2</sup>             | VS <sup>1-2</sup>         | SI 1-2               | 11-3     |
|------------------------|--------------------------------|---------------------------|----------------------|----------|
| Internally<br>Flawless | Very Very<br>Slightly Included | Very<br>Slightly Included | Slightly<br>Included | Included |

LABORATORY GROWN

DIAMOND REPORT

# COLOR

| E | F | G | Н | I | J | Faint | Very Light | Light |
|---|---|---|---|---|---|-------|------------|-------|
|---|---|---|---|---|---|-------|------------|-------|



Sample Image Used



© IGI 2020, International Gemological Institute

FD - 10 20





LG598303824



#### ADDITIONAL GRADING INFORMATION

| Polish       | EXCELLENT |
|--------------|-----------|
| Symmetry     | EXCELLENT |
| Fluorescence | NONE      |

(159) LG598303824 Inscription(s) Comments: As Grown - No indication of post-growth

This Laboratory Grown Diamond was created by High Pressure High Temperature (HPHT) growth process.

Type II