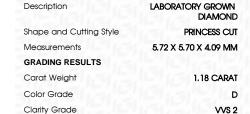

## LABORATORY GROWN DIAMOND REPORT

September 8, 2023

IGI Report Number LG598303824

Description

LABORATORY GROWN DIAMOND

Shape and Cutting Style

PRINCESS CUT

D

Measurements

5.72 X 5.70 X 4.09 MM

# **GRADING RESULTS**

1.18 CARAT Carat Weight

Color Grade

Clarity Grade VVS 2