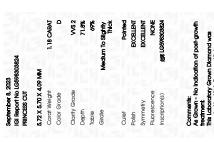

September 8, 2023

IGI Report Number

## LABORATORY GROWN DIAMOND REPORT

September 8, 2023

IGI Report Number LG598303824

Description

LABORATORY GROWN DIAMOND

Shape and Cutting Style

PRINCESS CUT

D

Measurements

5.72 X 5.70 X 4.09 MM

# **GRADING RESULTS**

1.18 CARAT Carat Weight

Color Grade

Clarity Grade VVS 2

## ADDITIONAL GRADING INFORMATION

Polish **EXCELLENT** 

**EXCELLENT** Symmetry

NONE Fluorescence

151 LG598303824 Inscription(s)

Comments: As Grown - No indication of post-growth

treatment

This Laboratory Grown Diamond was created by High Pressure High Temperature (HPHT) growth process.

#### ADDITIONAL GRADING INFORMATION

| Polish       | EXCELLENT |
|--------------|-----------|
| Symmetry     | EXCELLENT |
| Fluorescence | NONE      |

(159) LG598303824 Inscription(s) Comments: As Grown - No indication of post-growth