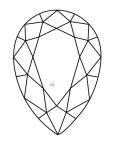

# **PROPORTIONS**

# LABORATORY GROWN DIAMOND REPORT

September 10, 2023

IGI Report Number LG598304335

Description

LABORATORY GROWN DIAMOND

Shape and Cutting Style

PEAR BRILLIANT 12.03 X 7.40 X 4.58 MM

VS 1