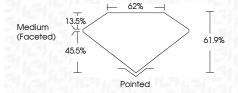

SYMBOLS**

Red symbols indicate internal characteristics. Green symbols indicate external characteristics.

## **GRADING SCALES**

## CLARITY

| IF                     | VVS 1-2                        | VS <sup>1-2</sup>         | SI 1-2               | I <sup>1-3</sup> |
|------------------------|--------------------------------|---------------------------|----------------------|------------------|
| Internally<br>Flawless | Very Very<br>Slightly Included | Very<br>Slightly Included | Slightly<br>Included | Included         |

### COLOR

| E | F | G | Н | I | J | Faint | Very Light | Light |
|---|---|---|---|---|---|-------|------------|-------|
|---|---|---|---|---|---|-------|------------|-------|



Sample Image Used



© IGI 2020, International Gemological Institute

FD - 10 20







### ADDITIONAL GRADING INFORMATION

| Polish   | EXCELLEN |  |
|----------|----------|--|
| Symmetry | EXCELLEN |  |
| F1       |          |  |

Comments: This Laboratory Grown Diamond was created by Chemical Vapor Deposition (CVD) growth process and may include post-growth treatment.



Inscription(s)