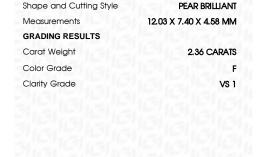

# LABORATORY GROWN DIAMOND REPORT

September 10, 2023

IGI Report Number LG598304335

Description

LABORATORY GROWN DIAMOND

Shape and Cutting Style

PEAR BRILLIANT 12.03 X 7.40 X 4.58 MM

VS 1

Measurements

**GRADING RESULTS** 

2.36 CARATS Carat Weight

Color Grade

Clarity Grade