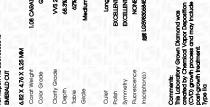

Shape and Cutting Style

Description

Measurements
GRADING RESULTS

Carat Weight

Color Grade Clarity Grade

Medium

Polish Symmetry

Fluorescence

Inscription(s)

47.5%

ADDITIONAL GRADING INFORMATION

Comments: This Laboratory Grown Diamond was

created by Chemical Vapor Deposition (CVD) growth process and may include post-growth treatment.

Measurements

6.82 X 4.76 X 3.25 MM

**GRADING RESULTS** 

Carat Weight 1.08 CARAT

Color Grade

Clarity Grade W\$ 2

## ADDITIONAL GRADING INFORMATION

Polish **EXCELLENT** 

Symmetry **EXCELLENT** 

Fluorescence NONE

Inscription(s) (5) LG598306845

Comments: This Laboratory Grown Diamond was created by Chemical Vapor Deposition (CVD) growth

process and may include post-growth treatment.

Type IIa