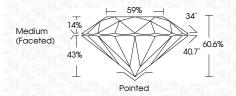

--------|--------------------|-------------------|----------|------------------|
| Internally | Very Very          | Very              | Slightly | Included         |
| Flawless   | Slightly Included  | Slightly Included | Included |                  |

#### COLOR

| COLOR |   |   |   |   |   |   |       |            |       |
|-------|---|---|---|---|---|---|-------|------------|-------|
| D     | Е | F | G | Н | I | J | Faint | Very Light | Light |



Sample Image Used



© IGI 2020, International Gemological Institute

FD - 10 20



### September 3, 2023 IGI Report Number LG598306850 Description LABORATORY GROWN DIAMOND Shape and Cutting Style ROUND BRILLIANT 7.49 - 7.51 X 4.55 MM Measurements **GRADING RESULTS** 1.58 CARAT Carat Weight Color Grade G Clarity Grade VS 2 Cut Grade IDEAL



#### ADDITIONAL GRADING INFORMATION

| Polish       | EXCELLEN |
|--------------|----------|
| Symmetry     | EXCELLEN |
| Fluorescence | NON      |

(159) LG598306850

Comments: This Laboratory Grown Diamond was created by Chemical Vapor Deposition (CVD) growth process and may include post-growth treatment.

туре

Inscription(s)