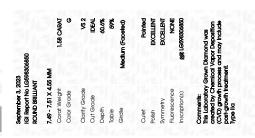

## LABORATORY GROWN DIAMOND REPORT

September 3, 2023

IGI Report Number LG598306850

Description

LABORATORY GROWN DIAMOND

Shape and Cutting Style

ROUND BRILLIANT

Measurements

Clarity Grade

7.49 - 7.51 X 4.55 MM

# **GRADING RESULTS**

Carat Weight 1.58 CARAT

Color Grade

VS 2

Cut Grade

IDEAL

G

## ADDITIONAL GRADING INFORMATION

Polish **EXCELLENT** 

Symmetry **EXCELLENT** 

Fluorescence NONE

Inscription(s) (3) LG598306850

Comments: This Laboratory Grown Diamond was created by Chemical Vapor Deposition (CVD) growth process and may include post-growth treatment.

Type IIa