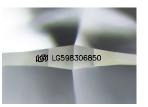

## LABORATORY GROWN DIAMOND REPORT

September 3, 2023

IGI Report Number LG598306850

Description

LABORATORY GROWN DIAMOND

Shape and Cutting Style

ROUND BRILLIANT

Measurements

Clarity Grade

7.49 - 7.51 X 4.55 MM

# **PROPORTIONS**

LG598306850 Report verification at igi.org