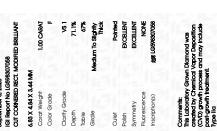

# LABORATORY GROWN DIAMOND REPORT

September 5, 2023

IGI Report Number LG598307058

Description LABORATORY GROWN

DIAMOND

VS 1

Shape and Cutting Style CUT CORNERED RECTANGULAR

MODIFIED BRILLIANT

Measurements 6.83 X 4.84 X 3.44 MM

**GRADING RESULTS** 

Carat Weight 1.00 CARAT

Color Grade

Clarity Grade

## ADDITIONAL GRADING INFORMATION

Polish **EXCELLENT** 

Symmetry **EXCELLENT** 

Fluorescence NONE

Inscription(s) ISI LG598307058

Comments: This Laboratory Grown Diamond was created by Chemical Vapor Deposition (CVD) growth process and may include post-growth treatment.

Type IIa

#### September 5, 2023 IGI Report Number LG598307058 Description LABORATORY GROWN DIAMOND Shape and Cutting Style **CUT CORNERED** RECTANGULAR MODIFIED BRILLIANT Measurements 6.83 X 4.84 X 3.44 MM **GRADING RESULTS** Carat Weight 1.00 CARAT Color Grade Clarity Grade VS 1

#### ADDITIONAL GRADING INFORMATION

Inscription(s)

| Polish       | EXCELLEN |
|--------------|----------|
| Symmetry     | EXCELLEN |
| Fluorescence | NONI     |

(159) LG598307058

Comments: This Laboratory Grown Diamond was created by Chemical Vapor Deposition (CVD) growth process and may include post-growth treatment.