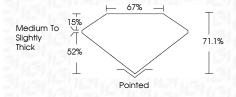

-----|--------------------|-------------------|----------|----------|
| Internally | Very Very          | Very              | Slightly | Included |
| Flawless   | Slightly Included  | Slightly Included | Included |          |

#### COLOR

| COLOR |   |   |   |   |   |   |   |       |            |       |
|-------|---|---|---|---|---|---|---|-------|------------|-------|
|       | D | Ε | F | G | Н | I | J | Faint | Very Light | Light |



Sample Image Used



© IGI 2020, International Gemological Institute

FD - 10 20



#### September 5, 2023 IGI Report Number LG598307058 Description LABORATORY GROWN DIAMOND Shape and Cutting Style **CUT CORNERED** RECTANGULAR MODIFIED BRILLIANT Measurements 6.83 X 4.84 X 3.44 MM **GRADING RESULTS** Carat Weight 1.00 CARAT Color Grade Clarity Grade VS 1



#### ADDITIONAL GRADING INFORMATION

Inscription(s)

| Polish       | EXCELLEN |
|--------------|----------|
| Symmetry     | EXCELLEN |
| Fluorescence | NONI     |

(159) LG598307058

Comments: This Laboratory Grown Diamond was created by Chemical Vapor Deposition (CVD) growth process and may include post-growth treatment.

Type IIa