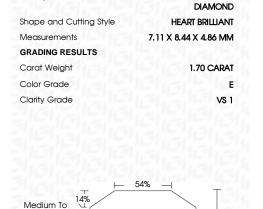

### LABORATORY GROWN DIAMOND REPORT

September 1, 2023

IGI Report Number LG598308786

Description

LABORATORY GROWN DIAMOND

Shape and Cutting Style

HEART BRILLIANT 7.11 X 8.44 X 4.86 MM

Measurements

GRADING RESULTS

, 77

Carat Weight 1.70 CARAT

Color Grade

NOT OTAGE

Clarity Grade

VS 1

E

## ADDITIONAL GRADING INFORMATION

39.5%

| Polish       | EXCELLEN |
|--------------|----------|
| Symmetry     | EXCELLEN |
| Fluorescence | NON      |

Pointed

Comments: This Laboratory Grown Diamond was created by Chemical Vapor Deposition (CVD) growth process and may include post-growth treatment.