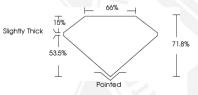

## IGI LABORATORY GROWN DIAMOND IDENTIFICATION REPORT

September 1, 2023

IGI Report Number LG598311179

Description LABORATORY GROWN DIAMOND

Shape and Cutting Style PRINCESS CUT

Measurements 4.39 X 4.32 X 3.10 MM

#### IGI LABORATORY GROWN DIAMOND ID REPORT

September 1, 2023

IGI Report Number LG598311179

PRINCESS CUT

## PRINCESS CUT