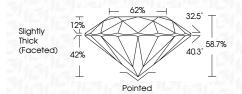

up>1-2</sup>         | SI 1-2               | I 1 - 3  |
|------------------------|--------------------------------|---------------------------|----------------------|----------|
| Internally<br>Flawless | Very Very<br>Slightly Included | Very<br>Slightly Included | Slightly<br>Included | Included |
| COLOR                  |                                |                           |                      |          |

Faint

Very Light



Sample Image Used



Light



© IGI 2020, International Gemological Institute

FD - 10 20



September 2, 2023 IGI Report Number LG598311381 Description LABORATORY GROWN DIAMOND Shape and Cutting Style ROUND BRILLIANT 7.63 - 7.67 X 4.49 MM Measurements **GRADING RESULTS** Carat Weight 1.65 CARAT

Color Grade Clarity Grade VS 2 Cut Grade **EXCELLENT** 



#### ADDITIONAL GRADING INFORMATION

Polish **EXCELLENT EXCELLENT** Symmetry Fluorescence NONE

(6) LG598311381 Comments: This Laboratory Grown Diamond was created by Chemical Vapor Deposition (CVD) growth process and may include post-growth treatment.

Inscription(s)