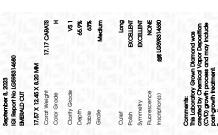

LG598314680 Report verification at igi.org

LG598314680

DIAMOND

EMERALD CUT 17.57 X 12.45 X 8.20 MM

17.17 CARATS

VS 1

NONE

(45) LG598314680

LABORATORY GROWN

September 8, 2023

IGI Report Number

Shape and Cutting Style

Description

Measurements
GRADING RESULTS

Carat Weight

Color Grade

Clarity Grade

Fluorescence

Inscription(s)

# LABORATORY GROWN DIAMOND REPORT

September 8, 2023

IGI Report Number LG598314680

Description

Measurements

LABORATORY GROWN DIAMOND

**EMERALD CUT** 

Shape and Cutting Style

17.57 X 12.45 X 8.20 MM

GRADING RESULTS

Carat Weight 17.17 CARATS

Color Grade

Clarity Grade V\$ 1

# ADDITIONAL GRADING INFORMATION

Polish **EXCELLENT** 

Symmetry **EXCELLENT** 

Fluorescence NONE

Inscription(s) (G) LG598314680

Comments: This Laboratory Grown Diamond was created by Chemical Vapor Deposition (CVD) growth

process and may include post-growth treatment.

Type IIa