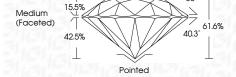

----------|--------------------|-------------------|----------|------------------|
| Internally | Very Very          | Very              | Slightly | Included         |
| Flawless   | Slightly Included  | Slightly Included | Included |                  |

#### COLOR

| COLOR |   |   |   |   |   |   |       |            |       |
|-------|---|---|---|---|---|---|-------|------------|-------|
| D     | E | F | G | Н | ı | J | Faint | Very Light | Light |



Sample Image Used



© IGI 2020, International Gemological Institute

FD - 10 20



September 11, 2023 IGI Report Number LG598316682 Description LABORATORY GROWN DIAMOND Shape and Cutting Style ROUND BRILLIANT 11.76 - 11.84 X 7.26 MM Measurements **GRADING RESULTS** 6.28 CARATS Carat Weight Color Grade Clarity Grade VS 1 Cut Grade IDEAL



#### ADDITIONAL GRADING INFORMATION

| Polish   | EXCELLEN |
|----------|----------|
| Symmetry | EXCELLEN |
|          |          |

Fluorescence NONE Inscription(s) (G) LG598316682

Comments: This Laboratory Grown Diamond was created by Chemical Vapor Deposition (CVD) growth process and may include post-growth treatment.

Type Ila