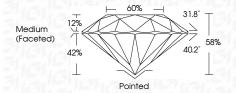

#### **PROPORTIONS**

#### LABORATORY GROWN DIAMOND REPORT

September 4, 2023

IGI Report Number LG598318107

LABORATORY GROWN Description

DIAMOND

Shape and Cutting Style ROUND BRILLIANT

Measurements 6.95 - 6.97 X 4.04 MM

## **GRADING RESULTS**

1.20 CARAT Carat Weight

Color Grade

Clarity Grade VVS 2

Cut Grade **EXCELLENT** 