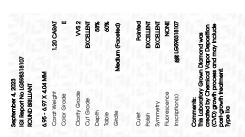

#### LABORATORY GROWN DIAMOND REPORT

September 4, 2023

IGI Report Number LG598318107

LABORATORY GROWN Description

DIAMOND

Shape and Cutting Style ROUND BRILLIANT

Measurements 6.95 - 6.97 X 4.04 MM

## **GRADING RESULTS**

1.20 CARAT Carat Weight

Color Grade

Clarity Grade VVS 2

Cut Grade **EXCELLENT** 

## ADDITIONAL GRADING INFORMATION

Polish **EXCELLENT** 

**EXCELLENT** Symmetry

NONE Fluorescence

1/到 LG598318107 Inscription(s)

Comments: This Laboratory Grown Diamond was created by Chemical Vapor Deposition (CVD) growth process and may include post-growth treatment.

## ADDITIONAL GRADING INFORMATION

| Polish       | EXCELLENT |
|--------------|-----------|
| Symmetry     | EXCELLENT |
| Fluorescence | NONE      |

(国) LG598318107 Comments: This Laboratory Grown Diamond was created by Chemical Vapor Deposition (CVD) growth process and may include post-growth treatment.