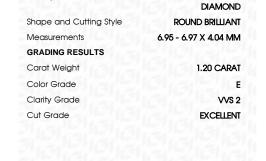

#### LABORATORY GROWN DIAMOND REPORT

September 4, 2023

IGI Report Number LG598318107

LABORATORY GROWN Description

DIAMOND

Shape and Cutting Style ROUND BRILLIANT

Measurements 6.95 - 6.97 X 4.04 MM

## **GRADING RESULTS**

1.20 CARAT Carat Weight

Color Grade

Clarity Grade VVS 2

Cut Grade **EXCELLENT** 