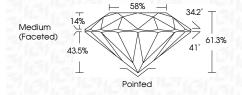

I 1-2   | 11-3     |
|------------|--------------------|-------------------|----------|----------|
| Internally | Very Very          | Very              | Slightly | Included |
| Flawless   | Slightly Included  | Slightly Included | Included |          |

#### 00105

| COLOR |   |   |   |   |   |   |       |            |       |
|-------|---|---|---|---|---|---|-------|------------|-------|
| D     | Е | F | G | Н | I | J | Faint | Very Light | Light |



Sample Image Used



© IGI 2020, International Gemological Institute

FD - 10 20



### September 5, 2023 IGI Report Number LG598320918 Description LABORATORY GROWN DIAMOND Shape and Cutting Style ROUND BRILLIANT 6.86 - 6.91 X 4.22 MM Measurements **GRADING RESULTS** 1.23 CARAT Carat Weight Color Grade Clarity Grade VS 1 Cut Grade IDEAL



#### ADDITIONAL GRADING INFORMATION

Inscription(s)

| Polish       | EXCELLEN |
|--------------|----------|
| Symmetry     | EXCELLEN |
| Fluorescence | NON      |

(例 LG598320918

Comments: This Laboratory Grown Diamond was created by Chemical Vapor Deposition (CVD) growth process and may include post-growth treatment.