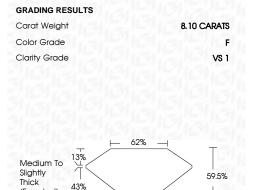

### **GRADING RESULTS**

Carat Weight 8.10 CARATS

Color Grade

Clarity Grade VS 1

### **PROPORTIONS**