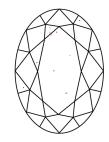

209

DIAMOND

LABORATORY GROWN

August 31, 2023

Description

Measurements

(Faceted)

Inscription(s)

IGI Report Number

Shape and Cutting Style

# **ELECTRONIC COPY**

## LABORATORY GROWN DIAMOND REPORT

August 31, 2023

IGI Report Number LG598321209

Description

LABORATORY GROWN DIAMOND

Shape and Cutting Style

OVAL BRILLIANT

Measurements

17.72 X 11.01 X 6.55 MM

### **GRADING RESULTS**

Carat Weight 8.10 CARATS

Color Grade

Clarity Grade VS 1

#### ADDITIONAL GRADING INFORMATION

Polish **EXCELLENT** 

**EXCELLENT** Symmetry

NONE Fluorescence

Inscription(s) /场 LG598321209

Comments: This Laboratory Grown Diamond was created by Chemical Vapor Deposition (CVD) growth process and may include post-growth treatment.

Type IIa

### **PROPORTIONS**



#### **CLARITY CHARACTERISTICS**





#### **KEY TO SYMBOLS**

Red symbols indicate internal characteristics. Green symbols indicate external characteristics.

#### **GRADING SCALES**

#### CLARITY

| IF                     | VVS <sup>1-2</sup>             | VS <sup>1-2</sup>         | SI 1-2               | I 1 - 3  |
|------------------------|--------------------------------|---------------------------|----------------------|----------|
| Internally<br>Flawless | Very Very<br>Slightly Included | Very<br>Slightly Included | Slightly<br>Included | Included |

## COLOR

| Е | F | G | Н | I | J | Faint | Very Light | Light |
|---|---|---|---|---|---|-------|------------|-------|
|---|---|---|---|---|---|-------|------------|-------|



Sample Image Used



© IGI 2020, International Gemological Institute

FD - 10 20





## A