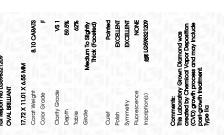

### **GRADING RESULTS**

Carat Weight 8.10 CARATS

Color Grade

Clarity Grade VS 1

#### ADDITIONAL GRADING INFORMATION

Polish **EXCELLENT** 

**EXCELLENT** Symmetry

NONE Fluorescence

Inscription(s) /场 LG598321209

Comments: This Laboratory Grown Diamond was created by Chemical Vapor Deposition (CVD) growth process and may include post-growth treatment.

## ADDITIONAL GRADING INFORMATION

| Polish       | EXCELLENT |
|--------------|-----------|
| Symmetry     | EXCELLENT |
| Fluorescence | NONE      |

Pointed

Comments: This Laboratory Grown Diamond was created by Chemical Vapor Deposition (CVD) growth process and may include post-growth treatment.