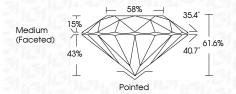

Red symbols indicate internal characteristics. Green symbols indicate external characteristics.

### **GRADING SCALES**

### CLARITY

| IF.        | VVS <sup>1-2</sup> | VS <sup>1-2</sup> | SI 1-2   | 11-3     |
|------------|--------------------|-------------------|----------|----------|
| Internally | Very Very          | Very              | Slightly | Included |
| Flawless   | Slightly Included  | Slightly Included | Included |          |

## COLOR

| ) | Е | F | G | Н | I | J | Faint | Very Light | Light |
|---|---|---|---|---|---|---|-------|------------|-------|
|   |   |   |   |   |   |   | •     |            | •     |



Sample Image Used



© IGI 2020, International Gemological Institute

FD - 10 20





LG598323631

DIAMOND

LABORATORY GROWN

Clarity Grade VS 1 Cut Grade IDEAL



#### ADDITIONAL GRADING INFORMATION

| Polish       | EXCELLEN |
|--------------|----------|
| Symmetry     | EXCELLEN |
| Fluorescence | NON      |

(6) LG598323631 Inscription(s) Comments: As Grown - No indication of post-growth

This Laboratory Grown Diamond was created by High Pressure High Temperature (HPHT) growth process. Type II