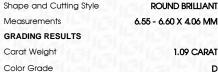

## LABORATORY GROWN DIAMOND REPORT

September 4, 2023

IGI Report Number LG598323631

Description

LABORATORY GROWN DIAMOND

Shape and Cutting Style

ROUND BRILLIANT 6.55 - 6.60 X 4.06 MM

D

VS 1

Measurements **GRADING RESULTS** 

1.09 CARAT Carat Weight

Color Grade

Clarity Grade

Cut Grade **IDEAL** 