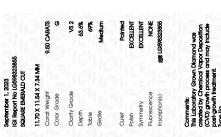

# LABORATORY GROWN DIAMOND REPORT

September 1, 2023

IGI Report Number LG598323855

Description

LABORATORY GROWN DIAMOND

Shape and Cutting Style

SQUARE EMERALD CUT 11.70 X 11.54 X 7.34 MM

G

# **GRADING RESULTS**

Carat Weight 9.50 CARATS

Color Grade

Clarity Grade VS 2

#### ADDITIONAL GRADING INFORMATION

46.5%

| Polish       | EXCELLEN |
|--------------|----------|
| Symmetry     | EXCELLEN |
| Fluorescence | NON      |

Pointed

Inscription(s)

Comments: This Laboratory Grown Diamond was created by Chemical Vapor Deposition (CVD) growth process and may include post-growth treatment.