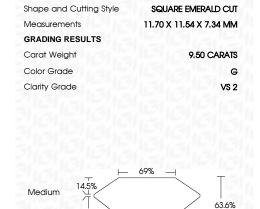

# LABORATORY GROWN DIAMOND REPORT

September 1, 2023

IGI Report Number LG598323855

Description

LABORATORY GROWN DIAMOND

Shape and Cutting Style

SQUARE EMERALD CUT 11.70 X 11.54 X 7.34 MM

G

Measurements

# **GRADING RESULTS**

Carat Weight 9.50 CARATS

Color Grade

Clarity Grade VS 2