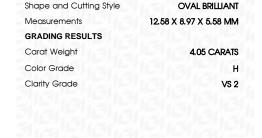

## LABORATORY GROWN DIAMOND REPORT

INTERNATIONAL

**GEMOLOGICAL** 

September 13, 2023

IGI Report Number LG598324083

Description

LABORATORY GROWN DIAMOND

Shape and Cutting Style

OVAL BRILLIANT

Measurements

12.58 X 8.97 X 5.58 MM

# **GRADING RESULTS**

4.05 CARATS Carat Weight

Color Grade

Clarity Grade VS 2