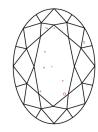

September 13, 2023

IGI Report Number

Description

# **ELECTRONIC COPY**

**INSTITUTE** 

## LABORATORY GROWN DIAMOND REPORT

INTERNATIONAL

**GEMOLOGICAL** 

September 13, 2023

IGI Report Number LG598324083

Description

LABORATORY GROWN DIAMOND

Shape and Cutting Style

OVAL BRILLIANT

Measurements

12.58 X 8.97 X 5.58 MM

# **GRADING RESULTS**

4.05 CARATS Carat Weight

Color Grade

Clarity Grade VS 2

## ADDITIONAL GRADING INFORMATION

Polish **EXCELLENT** 

**EXCELLENT** Symmetry

NONE Fluorescence

Inscription(s) 151 LG598324083

Comments: This Laboratory Grown Diamond was created by Chemical Vapor Deposition (CVD) growth process and may include post-growth treatment.

Type IIa

## **PROPORTIONS**



#### **CLARITY CHARACTERISTICS**





## **KEY TO SYMBOLS**

Red symbols indicate internal characteristics. Green symbols indicate external characteristics.

## **GRADING SCALES**

## CLARITY

| IF                     | VVS <sup>1-2</sup>             | VS <sup>1-2</sup>         | SI 1-2               | I 1 - 3  |
|------------------------|--------------------------------|---------------------------|----------------------|----------|
| Internally<br>Flawless | Very Very<br>Slightly Included | Very<br>Slightly Included | Slightly<br>Included | Included |

## COLOR

| Е | F | G | Н | I | J | Faint | Very Light | Ligh |
|---|---|---|---|---|---|-------|------------|------|
|---|---|---|---|---|---|-------|------------|------|



Sample Image Used





© IGI 2020, International Gemological Institute

FD - 10 20





LG598324083