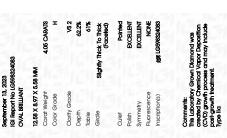

September 13, 2023

IGI Report Number

Description

## LABORATORY GROWN DIAMOND REPORT

INTERNATIONAL

**GEMOLOGICAL** 

September 13, 2023

IGI Report Number LG598324083

Description

LABORATORY GROWN DIAMOND

Shape and Cutting Style

OVAL BRILLIANT

Measurements

12.58 X 8.97 X 5.58 MM

# **GRADING RESULTS**

4.05 CARATS Carat Weight

Color Grade

Clarity Grade VS 2

## ADDITIONAL GRADING INFORMATION

Polish **EXCELLENT** 

**EXCELLENT** Symmetry

NONE Fluorescence

Inscription(s) 151 LG598324083

Comments: This Laboratory Grown Diamond was created by Chemical Vapor Deposition (CVD) growth process and may include post-growth treatment.

Type IIa

#### ADDITIONAL GRADING INFORMATION

Inscription(s)

| Polish       | EXCELLEN |
|--------------|----------|
| Symmetry     | EXCELLEN |
| Fluorescence | NON      |

Comments: This Laboratory Grown Diamond was created by Chemical Vapor Deposition (CVD) growth process and may include post-growth treatment.