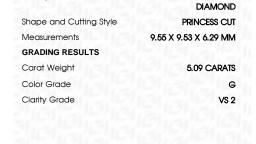

### LABORATORY GROWN DIAMOND REPORT

September 5, 2023

IGI Report Number LG598324386

Description

LABORATORY GROWN DIAMOND

Shape and Cutting Style

PRINCESS CUT

G

Measurements

9.55 X 9.53 X 6.29 MM

# **GRADING RESULTS**

Carat Weight 5.09 CARATS

Color Grade

Clarity Grade VS 2