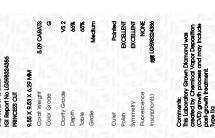

### LABORATORY GROWN DIAMOND REPORT

September 5, 2023

IGI Report Number LG598324386

Description

LABORATORY GROWN DIAMOND

Shape and Cutting Style

PRINCESS CUT

G

Measurements

9.55 X 9.53 X 6.29 MM

# **GRADING RESULTS**

Carat Weight 5.09 CARATS

Color Grade

Clarity Grade VS 2

### ADDITIONAL GRADING INFORMATION

Polish **EXCELLENT** 

**EXCELLENT** Symmetry

NONE Fluorescence

Inscription(s) 151 LG598324386

Comments: This Laboratory Grown Diamond was created by Chemical Vapor Deposition (CVD) growth process and may include post-growth treatment.

Type IIa