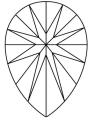

or Grade

Clarity Grade

Medium To

(Faceted)

46.5%

ADDITIONAL GRADING INFORMATION

Slightly

Thick

Polish

Symmetry

Fluorescence

Inscription(s)

# **ELECTRONIC COPY**

## LABORATORY GROWN DIAMOND REPORT

November 1, 2023

IGI Report Number LG598331744

LABORATORY GROWN Description

DIAMOND

PEAR BRILLIANT Shape and Cutting Style

Measurements 10.62 X 6.37 X 3.94 MM

### **GRADING RESULTS**

1.51 CARAT Carat Weight

Color Grade

Clarity Grade VS 2

### ADDITIONAL GRADING INFORMATION

Polish **EXCELLENT** 

**EXCELLENT** Symmetry

NONE Fluorescence

/函 LG598331744 Inscription(s)

Comments: This Laboratory Grown Diamond was created by Chemical Vapor Deposition (CVD) growth process and may include post-growth treatment.

Type IIa

### **PROPORTIONS**



## **CLARITY CHARACTERISTICS**





## **KEY TO SYMBOLS**

Red symbols indicate internal characteristics. Green symbols indicate external characteristics.

### **GRADING SCALES**

### CLARITY

| IF                     | VVS <sup>1-2</sup>             | VS <sup>1-2</sup>         | SI 1-2               | I 1 - 3  |
|------------------------|--------------------------------|---------------------------|----------------------|----------|
| Internally<br>Flawless | Very Very<br>Slightly Included | Very<br>Slightly Included | Slightly<br>Included | Included |

#### COLOR

|--|



Sample Image Used



© IGI 2020, International Gemological Institute

FD - 10 20





Comments: This Laboratory Grown Diamond was

created by Chemical Vapor Deposition (CVD) growth process and may include post-growth treatment.



www.igi.org