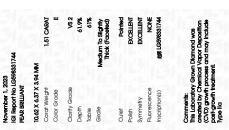

Report verification at igi.org

— 61% —

Pointed

LG598331744

PEAR BRILLIANT 10.62 X 6.37 X 3.94 MM

DIAMOND

1.51 CARAT

VS 2

61.9%

EXCELLENT

**EXCELLENT** 

(国) LG598331744

NONE

LABORATORY GROWN

November 1, 2023

IGI Report Number

Shape and Cutting Style

Description

Measurements **GRADING RESULTS** 

Carat Weight

Color Grade

Clarity Grade

Medium To

(Faceted)

46.5%

ADDITIONAL GRADING INFORMATION

Slightly

Thick

Polish

Symmetry

Fluorescence

Inscription(s)

## LABORATORY GROWN DIAMOND REPORT

November 1, 2023

IGI Report Number LG598331744

LABORATORY GROWN Description

DIAMOND

PEAR BRILLIANT Shape and Cutting Style

Measurements 10.62 X 6.37 X 3.94 MM

### **GRADING RESULTS**

1.51 CARAT Carat Weight

Color Grade

Clarity Grade VS 2

### ADDITIONAL GRADING INFORMATION

Polish **EXCELLENT** 

**EXCELLENT** Symmetry

NONE Fluorescence

/函 LG598331744 Inscription(s)

Comments: This Laboratory Grown Diamond was created by Chemical Vapor Deposition (CVD) growth process and may include post-growth treatment.