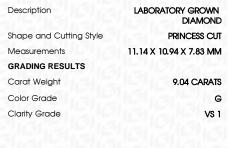

LG598334636

LABORATORY GROWN DIAMOND REPORT

September 4, 2023

IGI Report Number

| September 4, 2023       |                             |
|-------------------------|-----------------------------|
| IGI Report Number       | LG598334636                 |
| Description             | LABORATORY GROWN<br>DIAMOND |
| Shape and Cutting Style | PRINCESS CUT                |
| Measurements            | 11.14 X 10.94 X 7.83 MM     |
| GRADING RESULTS         |                             |
| Carat Weight            | 9.04 CARATS                 |
| Color Grade             | G                           |
| Clarity Grade           | VS 1                        |