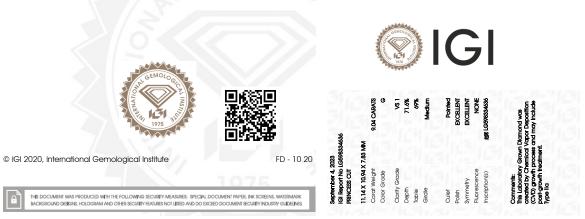

LG598334636

LABORATORY GROWN DIAMOND REPORT

September 4, 2023

IGI Report Number

| September 4, 2023       |                             |
|-------------------------|-----------------------------|
| IGI Report Number       | LG598334636                 |
| Description             | LABORATORY GROWN<br>DIAMOND |
| Shape and Cutting Style | PRINCESS CUT                |
| Measurements            | 11.14 X 10.94 X 7.83 MM     |
| GRADING RESULTS         |                             |
| Carat Weight            | 9.04 CARATS                 |
| Color Grade             | G                           |
| Clarity Grade           | VS 1                        |

#### ADDITIONAL GRADING INFORMATION

Type IIa

| Polish                                                                                 | EXCELLENT                  |
|----------------------------------------------------------------------------------------|----------------------------|
| Symmetry                                                                               | EXCELLENT                  |
| Fluorescence                                                                           | NONE                       |
| Inscription(s)                                                                         | 1571 LG598334636           |
| Comments: This Laboratory of<br>created by Chemical Vapo<br>process and may include po | or Deposition (CVD) growth |

Comments: This Laboratory Grown Diamond was created by Chemical Vapor Deposition (CVD) growth process and may include post-growth treatment. Type IIa