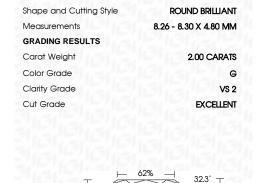

## LABORATORY GROWN DIAMOND REPORT

September 13, 2023

IGI Report Number LG598337978

Description LABORATORY GROWN

DIAMOND

Shape and Cutting Style ROUND BRILLIANT

Measurements 8.26 - 8.30 X 4.80 MM

## **GRADING RESULTS**

Carat Weight 2.00 CARATS

Color Grade G

Clarity Grade VS 2

Cut Grade EXCELLENT

## **PROPORTIONS**