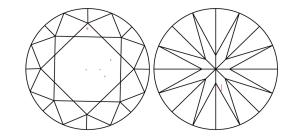

### CLARITY CHARACTERISTICS

## **KEY TO SYMBOLS**

Red symbols indicate internal characteristics. Green symbols indicate external characteristics.