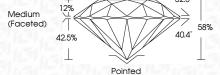

## **PROPORTIONS**

## **GRADING RESULTS**

Carat Weight 2.00 CARATS

Color Grade G

Clarity Grade VS 2

Cut Grade EXCELLENT