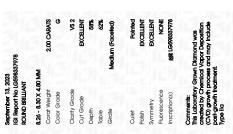

## LABORATORY GROWN DIAMOND REPORT

September 13, 2023

IGI Report Number LG598337978

Description LABORATORY GROWN

DIAMOND

Shape and Cutting Style ROUND BRILLIANT

Measurements 8.26 - 8.30 X 4.80 MM

## **GRADING RESULTS**

Carat Weight 2.00 CARATS

Color Grade G

Clarity Grade VS 2

Cut Grade EXCELLENT

## ADDITIONAL GRADING INFORMATION

Polish **EXCELLENT** 

Symmetry **EXCELLENT** 

Fluorescence NONE

Inscription(s) (G) LG598337978

Comments: This Laboratory Grown Diamond was created by Chemical Vapor Deposition (CVD) growth process and may include post-growth treatment.

Fluorescence NONE
Inscription(s) GD LG598337978
Comments: This Laboratory Grown Diamond was

created by Chemical Vapor Deposition (CVD) growth process and may include post-growth treatment. Type Ila

www.igi.org