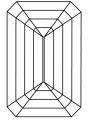

2023

IGI Report Number

Shape and Cutting Style

Description

Measurements
GRADING RESULTS

Carat Weight

Color Grade

Clarity Grade

Slightly



# **ELECTRONIC COPY**

## LABORATORY GROWN DIAMOND REPORT

September 6, 2023

IGI Report Number LG598340142

Description

LABORATORY GROWN DIAMOND

Shape and Cutting Style

EMERALD CUT

Н

Measurements

9.86 X 6.67 X 4.51 MM

## **GRADING RESULTS**

Carat Weight 3.05 CARATS

Color Grade

Clarity Grade V\$ 1

### ADDITIONAL GRADING INFORMATION

Polish **EXCELLENT** 

Symmetry **EXCELLENT** 

Fluorescence NONE

Inscription(s) (5) LG598340142

Comments: This Laboratory Grown Diamond was created by Chemical Vapor Deposition (CVD) growth process and may include post-growth treatment.

Type IIa

## **PROPORTIONS**



## **CLARITY CHARACTERISTICS**





### **KEY TO SYMBOLS**

Red symbols indicate internal characteristics. Green symbols indicate external characteristics.

### **GRADING SCALES**

### CLARITY

| IF                     | VVS <sup>1-2</sup>             | VS <sup>1-2</sup>         | SI 1-2               | I 1 - 3  |
|------------------------|--------------------------------|---------------------------|----------------------|----------|
| Internally<br>Flawless | Very Very<br>Slightly Included | Very<br>Slightly Included | Slightly<br>Included | Included |

## COLOR

| E | F | G | Н | I | J | Faint | Very Light | Light |
|---|---|---|---|---|---|-------|------------|-------|
|---|---|---|---|---|---|-------|------------|-------|



Sample Image Used



© IGI 2020, International Gemological Institute

FD - 10 20





68%

Comm