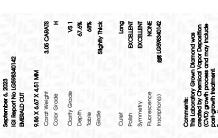

Report verification at igi.org

LG598340142

EMERALD CUT 9.86 X 6.67 X 4.51 MM

3.05 CARATS

VS 1

DIAMOND

LABORATORY GROWN

September 6, 2023

IGI Report Number

Shape and Cutting Style

Description

Measurements
GRADING RESULTS

Carat Weight

Color Grade

Clarity Grade

Slightly

## LABORATORY GROWN DIAMOND REPORT

September 6, 2023

IGI Report Number LG598340142

Description

LABORATORY GROWN DIAMOND

Shape and Cutting Style

EMERALD CUT

Н

Measurements

9.86 X 6.67 X 4.51 MM

## **GRADING RESULTS**

Carat Weight 3.05 CARATS

Color Grade

Clarity Grade V\$ 1

### ADDITIONAL GRADING INFORMATION

Polish **EXCELLENT** 

Symmetry **EXCELLENT** 

Fluorescence NONE

Inscription(s) (5) LG598340142

Comments: This Laboratory Grown Diamond was created by Chemical Vapor Deposition (CVD) growth process and may include post-growth treatment.