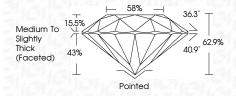

# **PROPORTIONS**

## LABORATORY GROWN DIAMOND REPORT

September 9, 2023

IGI Report Number LG598348274

Description LABORATORY GROWN

DIAMOND

G

Shape and Cutting Style ROUND BRILLIANT

Measurements 8.35 - 8.41 X 5.27 MM