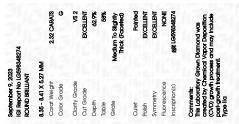

## LABORATORY GROWN DIAMOND REPORT

September 9, 2023

IGI Report Number LG598348274

Description LABORATORY GROWN

DIAMOND

G

Shape and Cutting Style ROUND BRILLIANT

Measurements 8.35 - 8.41 X 5.27 MM

**GRADING RESULTS** 

Carat Weight 2.32 CARATS

Color Grade

Clarity Grade VS 2

Cut Grade EXCELLENT

ADDITIONAL GRADING INFORMATION

Polish **EXCELLENT** 

Symmetry **EXCELLENT** 

Fluorescence NONE

Inscription(s) (3) LG598348274

Comments: This Laboratory Grown Diamond was created by Chemical Vapor Deposition (CVD) growth process and may include post-growth treatment.

Type IIa