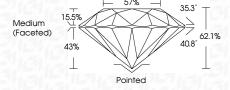

|------------|--------------------|-------------------|----------|------------------|
| Internally | Very Very          | Very              | Slightly | Included         |
| Flawless   | Slightly Included  | Slightly Included | Included |                  |

#### COLOR

| COLOR |   |   |   |   |   |   |       |            |       |
|-------|---|---|---|---|---|---|-------|------------|-------|
| D     | Е | F | G | Н | I | J | Faint | Very Light | Light |



Sample Image Used



© IGI 2020, International Gemological Institute

FD - 10 20



September 9, 2023 IGI Report Number LG598348307 Description LABORATORY GROWN DIAMOND Shape and Cutting Style ROUND BRILLIANT 6.99 - 7.04 X 4.36 MM Measurements **GRADING RESULTS** Carat Weight 1.33 CARAT Color Grade Clarity Grade VS 1 Cut Grade IDEAL



#### ADDITIONAL GRADING INFORMATION

Inscription(s)

| Polish       | EXCELLENT |
|--------------|-----------|
| Symmetry     | EXCELLENT |
| Fluorescence | NONE      |

(国) LG598348307

Comments: This Laboratory Grown Diamond was created by Chemical Vapor Deposition (CVD) growth process and may include post-growth treatment. Type IIa