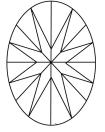

de

Clarity Grade

Medium To

(Faceted)

44.5%

ADDITIONAL GRADING INFORMATION

Slightly

Thick

Polish

Symmetry

Fluorescence

Inscription(s)

# **ELECTRONIC COPY**

## LABORATORY GROWN DIAMOND REPORT

September 13, 2023

IGI Report Number LG598349577

Description

LABORATORY GROWN DIAMOND

Shape and Cutting Style

OVAL BRILLIANT 12.08 X 8.56 X 5.34 MM

Measurements

**GRADING RESULTS** 

Carat Weight 3.38 CARATS

Color Grade

Clarity Grade VS 1

#### ADDITIONAL GRADING INFORMATION

Polish **EXCELLENT** 

Symmetry **EXCELLENT** 

Fluorescence NONE

Inscription(s) (5) LG598349577

Comments: This Laboratory Grown Diamond was created by Chemical Vapor Deposition (CVD) growth

process and may include post-growth treatment.

Type IIa

#### **PROPORTIONS**



## **CLARITY CHARACTERISTICS**





## **KEY TO SYMBOLS**

Red symbols indicate internal characteristics. Green symbols indicate external characteristics.

#### **GRADING SCALES**

#### CLARITY

| IF         | VVS <sup>1-2</sup> | VS <sup>1-2</sup> | SI 1-2   | 11-3     |
|------------|--------------------|-------------------|----------|----------|
| Internally | Very Very          | Very              | Slightly | Included |
| Flawless   | Slightly Included  | Slightly Included | Included |          |

## COLOR

| E | F | G | Н | I | J | Faint | Very Light | Ligh |
|---|---|---|---|---|---|-------|------------|------|
|---|---|---|---|---|---|-------|------------|------|



Sample Image Used



© IGI 2020, International Gemological Institute

FD - 10 20





Comments: This Laboratory Grown Diamond was

— 57%

Pointed