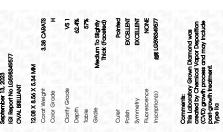

Report verification at igi.org

LG598349577

OVAL BRILLIANT 12.08 X 8.56 X 5.34 MM

3.38 CARATS

VS 1

62.4%

EXCELLENT

**EXCELLENT** 

(159) LG598349577

NONE

DIAMOND

LABORATORY GROWN

September 13, 2023

IGI Report Number

Shape and Cutting Style

Description

Measurements
GRADING RESULTS

Carat Weight

Color Grade

Clarity Grade

Medium To

(Faceted)

44.5%

ADDITIONAL GRADING INFORMATION

Slightly

Thick

Polish

Symmetry

Fluorescence

Inscription(s)

## LABORATORY GROWN DIAMOND REPORT

September 13, 2023

IGI Report Number LG598349577

Description

LABORATORY GROWN DIAMOND

Shape and Cutting Style

OVAL BRILLIANT 12.08 X 8.56 X 5.34 MM

Measurements

**GRADING RESULTS** 

Carat Weight 3.38 CARATS

Color Grade

Clarity Grade VS 1

#### ADDITIONAL GRADING INFORMATION

Polish **EXCELLENT** 

Symmetry **EXCELLENT** 

Fluorescence NONE

Inscription(s) (5) LG598349577

Comments: This Laboratory Grown Diamond was created by Chemical Vapor Deposition (CVD) growth