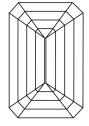

# **ELECTRONIC COPY**

## LABORATORY GROWN DIAMOND REPORT

September 9, 2023

IGI Report Number LG598350189

LABORATORY GROWN Description

DIAMOND

Shape and Cutting Style

9.86 X 6.67 X 4.47 MM

**EMERALD CUT** 

Н

**GRADING RESULTS** 

Measurements

Carat Weight 3.03 CARATS

Color Grade

Clarity Grade VS 1

## ADDITIONAL GRADING INFORMATION

Polish **EXCELLENT** 

**EXCELLENT** Symmetry

NONE Fluorescence

Inscription(s) 151 LG598350189

Comments: This Laboratory Grown Diamond was created by Chemical Vapor Deposition (CVD) growth

process and may include post-growth treatment.

Type IIa

## **PROPORTIONS**



## **CLARITY CHARACTERISTICS**





## **KEY TO SYMBOLS**

Red symbols indicate internal characteristics. Green symbols indicate external characteristics.

## **GRADING SCALES**

## CLARITY

| IF                     | VVS <sup>1-2</sup>             | VS <sup>1-2</sup>         | SI 1-2               | 11-3     |
|------------------------|--------------------------------|---------------------------|----------------------|----------|
| Internally<br>Flawless | Very Very<br>Slightly Included | Very<br>Slightly Included | Slightly<br>Included | Included |

# COLOR

| Е | F | G | Н | I | J | Faint | Very Light | Light |
|---|---|---|---|---|---|-------|------------|-------|
|---|---|---|---|---|---|-------|------------|-------|



Sample Image Used



© IGI 2020, International Gemological Institute

FD - 10 20





LG598350189 D