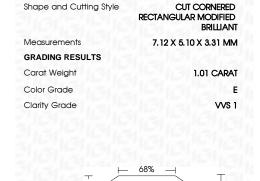

## LABORATORY GROWN DIAMOND REPORT

September 11, 2023

IGI Report Number LG598351978

Description LABORATORY GROWN

DIAMOND

Ε

Shape and Cutting Style CUT CORNERED RECTANGULAR

MODIFIED BRILLIANT

Measurements 7.12 X 5.10 X 3.31 MM

**GRADING RESULTS** 

Carat Weight 1.01 CARAT

Color Grade

Clarity Grade VV\$ 1