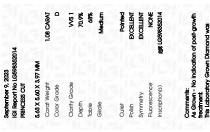

Report verification at igi.org

LG598352014

PRINCESS CUT

1.08 CARAT

VVS 1

70.9%

EXCELLENT

**EXCELLENT** 

(G) LG598352014

NONE

DIAMOND

LABORATORY GROWN

5.63 X 5.60 X 3.97 MM

September 9, 2023

IGI Report Number

Shape and Cutting Style

Description

Measurements

Carat Weight

Color Grade

Clarity Grade

Medium

Polish

Symmetry

Fluorescence

Inscription(s)

55.5%

ADDITIONAL GRADING INFORMATION

**GRADING RESULTS** 

## **GRADING RESULTS**

Carat Weight 1.08 CARAT

Color Grade

Clarity Grade VVS 1

## ADDITIONAL GRADING INFORMATION

Polish **EXCELLENT** 

Symmetry **EXCELLENT** 

Fluorescence NONE

Inscription(s) IGI LG598352014

Comments: As Grown - No indication of post-growth

treatment.

This Laboratory Grown Diamond was created by High Pressure High Temperature (HPHT) growth process.