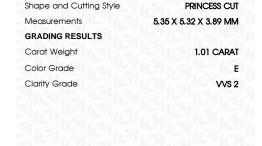

# LABORATORY GROWN DIAMOND REPORT

September 12, 2023

IGI Report Number LG598352049

Description LABORATORY GROWN

DIAMOND

E

Shape and Cutting Style PRINCESS CUT

Measurements 5.35 X 5.32 X 3.89 MM

# **GRADING RESULTS**

Carat Weight 1.01 CARAT

Color Grade

Clarity Grade VVS 2