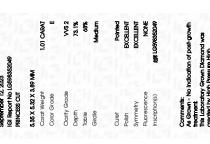

# LABORATORY GROWN DIAMOND REPORT

September 12, 2023

IGI Report Number LG598352049

Description LABORATORY GROWN

DIAMOND

E

Shape and Cutting Style PRINCESS CUT

Measurements 5.35 X 5.32 X 3.89 MM

# **GRADING RESULTS**

Carat Weight 1.01 CARAT

Color Grade

Clarity Grade VVS 2

## ADDITIONAL GRADING INFORMATION

Polish **EXCELLENT** 

Symmetry **EXCELLENT** 

Fluorescence NONE

Inscription(s) IGI LG598352049

Comments: As Grown - No indication of post-growth

treatment.

This Laboratory Grown Diamond was created by High Pressure High Temperature (HPHT) growth process.