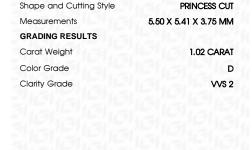

# LABORATORY GROWN DIAMOND REPORT

September 12, 2023

IGI Report Number LG598352051

Description LABORATORY GROWN

DIAMOND

Shape and Cutting Style PRINCESS CUT

Measurements 5.50 X 5.41 X 3.75 MM

# **GRADING RESULTS**

Carat Weight 1.02 CARAT

Color Grade D

Clarity Grade VVS 2