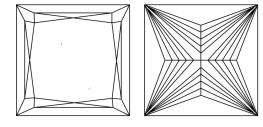

Report verification at igi.org

LG598352051

DIAMOND

LABORATORY GROWN

September 12, 2023

IGI Report Number

Description

# **ELECTRONIC COPY**

# LABORATORY GROWN DIAMOND REPORT

September 12, 2023

IGI Report Number LG598352051

Description LABORATORY GROWN

DIAMOND

Shape and Cutting Style PRINCESS CUT

Measurements 5.50 X 5.41 X 3.75 MM

# **GRADING RESULTS**

Carat Weight 1.02 CARAT

Color Grade D

Clarity Grade VVS 2

# ADDITIONAL GRADING INFORMATION

Polish **EXCELLENT** 

Symmetry **EXCELLENT** 

Fluorescence NONE

Inscription(s) (3) LG598352051

Comments: As Grown - No indication of post-growth

treatment.
This Laboratory Grown Diamond was created by High

Pressure High Temperature (HPHT) growth process.

Type II

# **PROPORTIONS**



#### CLARITY CHARACTERISTICS



# **KEY TO SYMBOLS**

Red symbols indicate internal characteristics. Green symbols indicate external characteristics.

# **GRADING SCALES**

DEFGHIJ

# CLARITY

| IF                     | VVS <sup>1-2</sup>             | VS <sup>1-2</sup>         | SI 1-2               | I <sup>1-3</sup> |
|------------------------|--------------------------------|---------------------------|----------------------|------------------|
| Internally<br>Flawless | Very Very<br>Slightly Included | Very<br>Slightly Included | Slightly<br>Included | Included         |
| COLOR                  |                                |                           |                      |                  |

Faint

Very Light

Light



Sample Image Used



© IGI 2020, International Gemological Institute

FD - 10 20