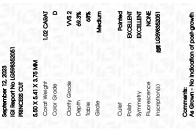

# LABORATORY GROWN DIAMOND REPORT

September 12, 2023

IGI Report Number LG598352051

Description LABORATORY GROWN

DIAMOND

Shape and Cutting Style PRINCESS CUT

Measurements 5.50 X 5.41 X 3.75 MM

# **GRADING RESULTS**

Carat Weight 1.02 CARAT

Color Grade D

Clarity Grade VVS 2

# ADDITIONAL GRADING INFORMATION

Polish **EXCELLENT** 

Symmetry **EXCELLENT** 

Fluorescence NONE

Inscription(s) (3) LG598352051

Comments: As Grown - No indication of post-growth

treatment.
This Laboratory Grown Diamond was created by High

Pressure High Temperature (HPHT) growth process.

Type II