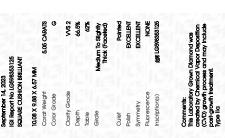

Report verification at igi.org

LG598353125

(6) LG598353125

DIAMOND

LABORATORY GROWN

September 14, 2023

IGI Report Number

Description

## LABORATORY GROWN DIAMOND REPORT

September 14, 2023

IGI Report Number LG598353125

Description

LABORATORY GROWN DIAMOND

Shape and Cutting Style

SQUARE CUSHION BRILLIANT

Measurements

10.08 X 9.88 X 6.57 MM

# **GRADING RESULTS**

Carat Weight 5.05 CARATS

Color Grade G

Clarity Grade VVS 2

### ADDITIONAL GRADING INFORMATION

Polish **EXCELLENT** 

Symmetry **EXCELLENT** 

Fluorescence NONE

Inscription(s) (5) LG598353125

Comments: This Laboratory Grown Diamond was created by Chemical Vapor Deposition (CVD) growth process and may include post-growth treatment.