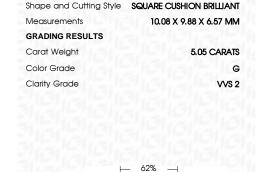

## LABORATORY GROWN DIAMOND REPORT

September 14, 2023

IGI Report Number LG598353125

Description

LABORATORY GROWN DIAMOND

Shape and Cutting Style

SQUARE CUSHION BRILLIANT

Measurements

10.08 X 9.88 X 6.57 MM

# **GRADING RESULTS**

Carat Weight 5.05 CARATS

Color Grade G

Clarity Grade VVS 2