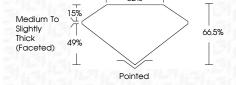

ERISTICS**



## **KEY TO SYMBOLS**

Red symbols indicate internal characteristics. Green symbols indicate external characteristics.

### **GRADING SCALES**

### CLARITY

| IF                     | VVS <sup>1-2</sup>             | VS <sup>1-2</sup>         | SI 1-2               | 11-3     |
|------------------------|--------------------------------|---------------------------|----------------------|----------|
| Internally<br>Flawless | Very Very<br>Slightly Included | Very<br>Slightly Included | Slightly<br>Included | Included |

### COLOR

| Е | F | G | Н | I | J | Faint | Very Light | Ligh |
|---|---|---|---|---|---|-------|------------|------|
|---|---|---|---|---|---|-------|------------|------|



Sample Image Used



© IGI 2020, International Gemological Institute

FD - 10 20







#### ADDITIONAL GRADING INFORMATION

Inscription(s)

| Polish       | EXCELLEN |
|--------------|----------|
| Symmetry     | EXCELLEN |
| Fluorescence | NON      |

Comments: This Laboratory Grown Diamond was created by Chemical Vapor Deposition (CVD) growth process and may include post-growth treatment.

Type Ila