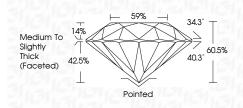

#### LABORATORY GROWN DIAMOND REPORT

LG598361650 Report verification at igi.org

59%

Pointed

34.3°

40.3°

60.5%

PROPORTIONS

14%

42.5%

**CLARITY CHARACTERISTICS** 

**KEY TO SYMBOLS** 

Red symbols indicate internal characteristics.

Green symbols indicate external characteristics.

L

Medium To

Slightly Thick (Faceted)