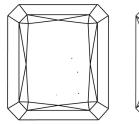

Report verification at igi.org

LG598363983

67.6%

September 18, 2023

IGI Report Number

Medium

# **ELECTRONIC COPY**

## LABORATORY GROWN DIAMOND REPORT

September 18, 2023

IGI Report Number

Description

LABORATORY GROWN DIAMOND

LG598363983

Ε

Shape and Cutting Style CUT CORNERED RECTANGULAR

MODIFIED BRILLIANT

9.01 X 6.33 X 4.28 MM Measurements

**GRADING RESULTS** 

Carat Weight 2.11 CARATS

Color Grade

Clarity Grade VVS 2

## ADDITIONAL GRADING INFORMATION

Polish **EXCELLENT** 

**EXCELLENT** Symmetry

NONE Fluorescence

1/5/1 LG598363983 Inscription(s)

Comments: This Laboratory Grown Diamond was created by Chemical Vapor Deposition (CVD) growth process and may include post-growth treatment. Type IIa

# **PROPORTIONS**



#### **CLARITY CHARACTERISTICS**





## **KEY TO SYMBOLS**

Red symbols indicate internal characteristics. Green symbols indicate external characteristics.

## **GRADING SCALES**

DEFGHIJ

## CLARITY

| IF                     | VVS <sup>1-2</sup>             | VS <sup>1-2</sup>         | SI 1-2               | I 1-3    |
|------------------------|--------------------------------|---------------------------|----------------------|----------|
| Internally<br>Flawless | Very Very<br>Slightly Included | Very<br>Slightly Included | Slightly<br>Included | Included |
| COLOR                  |                                |                           |                      |          |

Faint

Very Light



Sample Image Used



© IGI 2020, International Gemological Institute

FD - 10 20

Light





# ADDITIONAL GRADING INFORMAT