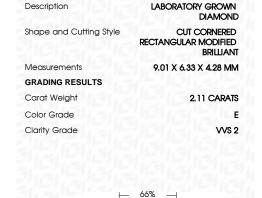

## LABORATORY GROWN DIAMOND REPORT

September 18, 2023

IGI Report Number

Description

LABORATORY GROWN DIAMOND

LG598363983

Ε

Shape and Cutting Style CUT CORNERED RECTANGULAR

MODIFIED BRILLIANT

9.01 X 6.33 X 4.28 MM Measurements

**GRADING RESULTS** 

Carat Weight 2.11 CARATS

Color Grade

Clarity Grade VVS 2

## ADDITIONAL GRADING INFORMATION

Polish **EXCELLENT** 

**EXCELLENT** Symmetry

NONE Fluorescence

1/5/1 LG598363983 Inscription(s)

Comments: This Laboratory Grown Diamond was created by Chemical Vapor Deposition (CVD) growth process and may include post-growth treatment. Type IIa