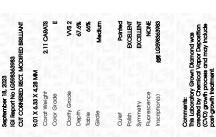

Report verification at igi.org

LG598363983

67.6%

September 18, 2023

IGI Report Number

Medium

# ADDITIONAL GRADING INFORMATION

50%

| Polish       | EXCELLEN |
|--------------|----------|
| Symmetry     | EXCELLEN |
| Fluorescence | NON      |

Pointed

(159) LG598363983 Inscription(s) Comments: This Laboratory Grown Diamond was

created by Chemical Vapor Deposition (CVD) growth process and may include post-growth treatment.

www.igi.org