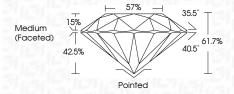

## LG598364258

Pointed

Report verification at igi.org

**PROPORTIONS** 

15%

42.5%

**CLARITY CHARACTERISTICS** 

**KEY TO SYMBOLS** 

Red symbols indicate internal characteristics.

Green symbols indicate external characteristics.

Medium

(Faceted)