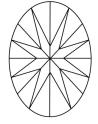

LG598364780

(何) LG598364780

LABORATORY GROWN

September 11, 2023

IGI Report Number

Description

# **ELECTRONIC COPY**

# LABORATORY GROWN DIAMOND REPORT

September 11, 2023

IGI Report Number LG598364780

Description

LABORATORY GROWN DIAMOND

Shape and Cutting Style

OVAL BRILLIANT

Н

Measurements

10.74 X 7.22 X 4.31 MM

# **GRADING RESULTS**

Carat Weight 2.09 CARATS

Color Grade

Clarity Grade VS 2

### ADDITIONAL GRADING INFORMATION

Polish **EXCELLENT** 

**EXCELLENT** Symmetry

NONE Fluorescence

Inscription(s) 151 LG598364780

Comments: This Laboratory Grown Diamond was created by Chemical Vapor Deposition (CVD) growth process and may include post-growth treatment.

Type IIa

### **PROPORTIONS**



#### **CLARITY CHARACTERISTICS**





# **KEY TO SYMBOLS**

Red symbols indicate internal characteristics. Green symbols indicate external characteristics.

### **GRADING SCALES**

### CLARITY

| IF                     | VVS <sup>1-2</sup>             | VS <sup>1-2</sup>         | SI 1-2               | I <sup>1-3</sup> |
|------------------------|--------------------------------|---------------------------|----------------------|------------------|
| Internally<br>Flawless | Very Very<br>Slightly Included | Very<br>Slightly Included | Slightly<br>Included | Included         |

#### COLOR

| Е | F | G | Н | I | J | Faint | Very Light | Light |
|---|---|---|---|---|---|-------|------------|-------|
|---|---|---|---|---|---|-------|------------|-------|



Sample Image Used



© IGI 2020, International Gemological Institute

F