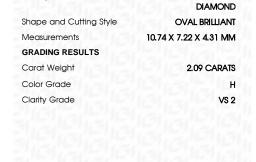

# LABORATORY GROWN DIAMOND REPORT

September 11, 2023

IGI Report Number LG598364780

Description

LABORATORY GROWN DIAMOND

Shape and Cutting Style

OVAL BRILLIANT

Н

Measurements

10.74 X 7.22 X 4.31 MM

# **GRADING RESULTS**

Carat Weight 2.09 CARATS

Color Grade

Clarity Grade VS 2