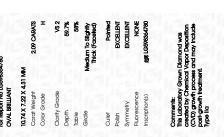

# LABORATORY GROWN DIAMOND REPORT

September 11, 2023

IGI Report Number LG598364780

Description

LABORATORY GROWN DIAMOND

Shape and Cutting Style

OVAL BRILLIANT

Н

# **GRADING RESULTS**

Carat Weight 2.09 CARATS

Color Grade

Clarity Grade VS 2

### ADDITIONAL GRADING INFORMATION

Polish **EXCELLENT** 

**EXCELLENT** Symmetry

NONE Fluorescence

Inscription(s) 151 LG598364780

Comments: This Laboratory Grown Diamond was created by Chemical Vapor Deposition (CVD) growth process and may include post-growth treatment.