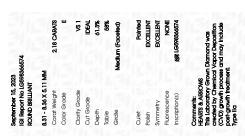

Report verification at igi.org

LG598366574

ROUND BRILLIANT 8.31 - 8.36 X 5.11 MM

DIAMOND

2.18 CARATS

E

VS 1

IDEAL

EXCELLENT EXCELLENT

(451) LG598366574

NONE

LABORATORY GROWN

September 15, 2023

IGI Report Number

Shape and Cutting Style

Description

Measurements
GRADING RESULTS

Carat Weight

Color Grade

Clarity Grade

Cut Grade

Medium

Polish

Symmetry

Fluorescence

Inscription(s)

Type IIa

(Faceted)

### LABORATORY GROWN DIAMOND REPORT

September 15, 2023

IGI Report Number LG598366574

Description LABORATORY GROWN

DIAMOND

Shape and Cutting Style

8.31 - 8.36 X 5.11 MM

ROUND BRILLIANT

E

**GRADING RESULTS** 

Measurements

Carat Weight 2.18 CARATS

Color Grade

Clarity Grade V\$ 1

Cut Grade IDEAL

# ADDITIONAL GRADING INFORMATION

Polish **EXCELLENT** 

Symmetry **EXCELLENT** 

Fluorescence NONE

Inscription(s) (3) LG598366574

Comments: HEARTS & ARROWS

This Laboratory Grown Diamond was created by

Chemical Vapor Deposition (CVD) growth process and

may include post-growth treatment.

Type IIa