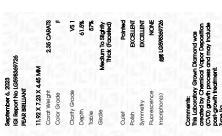

### ADDITIONAL GRADING INFORMATION

Polish **EXCELLENT** 

**EXCELLENT** Symmetry

NONE Fluorescence

Inscription(s) 151 LG598369726

Comments: This Laboratory Grown Diamond was created by Chemical Vapor Deposition (CVD) growth process and may include post-growth treatment.

#### ADDITIONAL GRADING INFORMATION

| Polish       | EXCELLENT |  |
|--------------|-----------|--|
| Symmetry     | EXCELLENT |  |
| Fluorescence | NONE      |  |

Comments: This Laboratory Grown Diamond was created by Chemical Vapor Deposition (CVD) growth process and may include post-growth treatment.