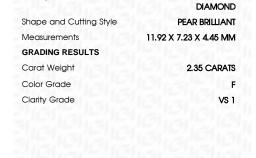

## LABORATORY GROWN DIAMOND REPORT

September 6, 2023

IGI Report Number LG598369726

Description

LABORATORY GROWN DIAMOND

Shape and Cutting Style

PEAR BRILLIANT

Measurements

11.92 X 7.23 X 4.45 MM

## **GRADING RESULTS**

2.35 CARATS Carat Weight

Color Grade

Clarity Grade VS 1