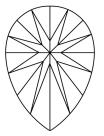

Report verification at igi.org

LG598369726

(159) LG598369726

LABORATORY GROWN

September 6, 2023

IGI Report Number

Description

# **ELECTRONIC COPY**

## LABORATORY GROWN DIAMOND REPORT

September 6, 2023

IGI Report Number LG598369726

Description

LABORATORY GROWN DIAMOND

Shape and Cutting Style

PEAR BRILLIANT

Measurements

11.92 X 7.23 X 4.45 MM

## **GRADING RESULTS**

2.35 CARATS Carat Weight

Color Grade

Clarity Grade VS 1

### ADDITIONAL GRADING INFORMATION

Polish **EXCELLENT** 

**EXCELLENT** Symmetry

NONE Fluorescence

Inscription(s) 151 LG598369726

Comments: This Laboratory Grown Diamond was created by Chemical Vapor Deposition (CVD) growth process and may include post-growth treatment.

Type IIa

## **PROPORTIONS**



#### **CLARITY CHARACTERISTICS**





### **KEY TO SYMBOLS**

Red symbols indicate internal characteristics. Green symbols indicate external characteristics.

### **GRADING SCALES**

### CLARITY

| IF                     | VVS <sup>1-2</sup>             | VS <sup>1-2</sup>         | SI 1-2               | I 1 - 3  |
|------------------------|--------------------------------|---------------------------|----------------------|----------|
| Internally<br>Flawless | Very Very<br>Slightly Included | Very<br>Slightly Included | Slightly<br>Included | Included |

#### COLOR

| E F G H I J Faint Very Light Lig | ght |
|----------------------------------|-----|
|----------------------------------|-----|



Sample Image Used



© IGI 2020, International Gemological Institute

FD - 10 20







#### ADDITIONAL GRADING INFORMATION

| Po