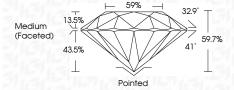

## **KEY TO SYMBOLS**

Red symbols indicate internal characteristics. Green symbols indicate external characteristics.

## **GRADING SCALES**

DEFGHIJ

## CLARITY

| IF                     | VVS <sup>1-2</sup>             | VS <sup>1-2</sup>         | SI 1-2               | I <sup>1-3</sup> |
|------------------------|--------------------------------|---------------------------|----------------------|------------------|
| Internally<br>Flawless | Very Very<br>Slightly Included | Very<br>Slightly Included | Slightly<br>Included | Included         |
| COLOR                  |                                |                           |                      |                  |

Faint

Very Light

Light



Sample Image Used



© IGI 2020, International Gemological Institute

FD - 10 20







#### ADDITIONAL GRADING INFORMATION

| Polish   | EXCELLEN |
|----------|----------|
| Symmetry | EXCELLEN |
|          |          |

NONE Fluorescence (159) LG598370945 Inscription(s)

Comments: This Laboratory Grown Diamond was created by Chemical Vapor Deposition (CVD) growth process and may include post-growth treatment.