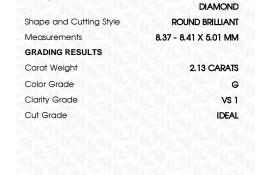

## LABORATORY GROWN DIAMOND REPORT

September 12, 2023

IGI Report Number LG598370945

LABORATORY GROWN Description

DIAMOND

G

Shape and Cutting Style ROUND BRILLIANT

Measurements 8.37 - 8.41 X 5.01 MM

## **GRADING RESULTS**

Carat Weight 2.13 CARATS

Color Grade

Clarity Grade VS 1

Cut Grade **IDEAL** 