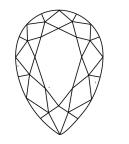

Report verification at igi.org

LG598371113

September 13, 2023

IGI Report Number

# **ELECTRONIC COPY**

## LABORATORY GROWN DIAMOND REPORT

September 13, 2023

IGI Report Number LG598371113

Description

LABORATORY GROWN DIAMOND

Shape and Cutting Style

8.66 X 5.71 X 3.50 MM

PEAR BRILLIANT

**GRADING RESULTS** 

Measurements

Carat Weight 1.01 CARAT

Color Grade

Clarity Grade VVS 2

### ADDITIONAL GRADING INFORMATION

Polish **EXCELLENT** 

Symmetry **EXCELLENT** 

Fluorescence NONE

Inscription(s) (5) LG598371113

Comments: This Laboratory Grown Diamond was created by Chemical Vapor Deposition (CVD) growth process and may include post-growth treatment.

Type IIa

### **PROPORTIONS**



## **CLARITY CHARACTERISTICS**





### **KEY TO SYMBOLS**

Red symbols indicate internal characteristics. Green symbols indicate external characteristics.

### **GRADING SCALES**

### CLARITY

| IF                     | VVS <sup>1-2</sup>             | VS <sup>1-2</sup>         | SI 1-2               | I 1 - 3  |
|------------------------|--------------------------------|---------------------------|----------------------|----------|
| Internally<br>Flawless | Very Very<br>Slightly Included | Very<br>Slightly Included | Slightly<br>Included | Included |

## COLOR

| Е | F | G | Н | I | J | Faint | Very Light | Ligh |
|---|---|---|---|---|---|-------|------------|------|
|---|---|---|---|---|---|-------|------------|------|



Sample Image Used



© IGI 2020, International Gemological Institute

FD - 10 20







#### ADD