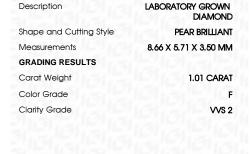

## LABORATORY GROWN DIAMOND REPORT

September 13, 2023

IGI Report Number LG598371113

Description

LABORATORY GROWN DIAMOND

Shape and Cutting Style

8.66 X 5.71 X 3.50 MM

PEAR BRILLIANT

**GRADING RESULTS** 

Measurements

Carat Weight 1.01 CARAT

Color Grade

Clarity Grade VVS 2