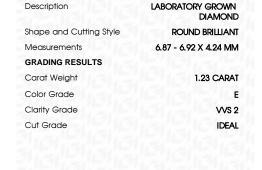

## LABORATORY GROWN DIAMOND REPORT

September 9, 2023

IGI Report Number LG598372783

LABORATORY GROWN Description

DIAMOND

Shape and Cutting Style ROUND BRILLIANT

Measurements 6.87 - 6.92 X 4.24 MM

# **GRADING RESULTS**

**1.23 CARAT** Carat Weight

Color Grade

Clarity Grade VVS 2

Cut Grade **IDEAL** 