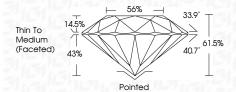

# **CLARITY CHARACTERISTICS**



# **KEY TO SYMBOLS**

Red symbols indicate internal characteristics. Green symbols indicate external characteristics.

## **GRADING SCALES**

DEFGHIJ

## CLARITY

| IF                     | VVS <sup>1-2</sup>             | VS <sup>1-2</sup>         | SI 1-2               | I 1-3    |
|------------------------|--------------------------------|---------------------------|----------------------|----------|
| Internally<br>Flawless | Very Very<br>Slightly Included | Very<br>Slightly Included | Slightly<br>Included | Included |
| COLOR                  |                                |                           |                      |          |

Faint

Very Light

Light



Sample Image Used



© IGI 2020, International Gemological Institute

FD - 10 20







### ADDITIONAL GRADING INFORMATION

| Polish      | EXCELLEN |
|-------------|----------|
| Symmetry    | EXCELLEN |
| Elugracanaa | NON      |

(6) LG598372783 Inscription(s) Comments: As Grown - No indication of post-growth

This Laboratory Grown Diamond was created by High Pressure High Temperature (HPHT) growth process. Type II