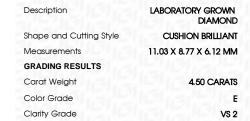

## LABORATORY GROWN DIAMOND REPORT

September 14, 2023

IGI Report Number LG598375031

Description

LABORATORY GROWN DIAMOND

Shape and Cutting Style

CUSHION BRILLIANT 11.03 X 8.77 X 6.12 MM

E

Measurements

GRADING RESULTS

Carat Weight 4.50 CARATS

Color Grade

Clarity Grade V\$ 2