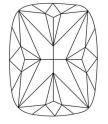

Report verification at igi.org

LG598375031

September 14, 2023

IGI Report Number

# **ELECTRONIC COPY**

## LABORATORY GROWN DIAMOND REPORT

September 14, 2023

IGI Report Number LG598375031

Description

LABORATORY GROWN DIAMOND

Shape and Cutting Style

CUSHION BRILLIANT 11.03 X 8.77 X 6.12 MM

E

Measurements

GRADING RESULTS

Carat Weight 4.50 CARATS

Color Grade

Clarity Grade V\$ 2

### ADDITIONAL GRADING INFORMATION

Polish **EXCELLENT** 

Symmetry **EXCELLENT** 

Fluorescence NONE

Inscription(s) (G) LG598375031

Comments: This Laboratory Grown Diamond was created by Chemical Vapor Deposition (CVD) growth process and may include post-growth treatment.

process and r Type IIa

# **PROPORTIONS**



#### CLARITY CHARACTERISTICS





### **KEY TO SYMBOLS**

Red symbols indicate internal characteristics. Green symbols indicate external characteristics.

### **GRADING SCALES**

DEFGHIJ

### CLARITY

| IF                     | VVS <sup>1-2</sup>             | VS <sup>1-2</sup>         | SI 1-2               | 11-3     |
|------------------------|--------------------------------|---------------------------|----------------------|----------|
| Internally<br>Flawless | Very Very<br>Slightly Included | Very<br>Slightly Included | Slightly<br>Included | Included |
| COLOR                  |                                |                           |                      |          |

Faint

Very Light

Light

LABORATORY GROWN

DIAMOND REPORT



Sample Image Used





© IGI 2020, International Gemological Institute

FD - 10