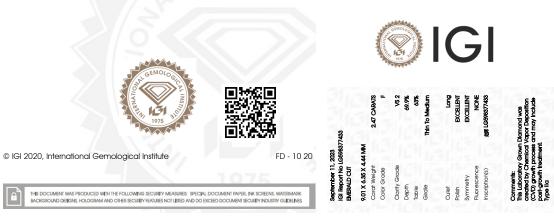

# LABORATORY GROWN DIAMOND REPORT

PROPORTIONS

Thin To

Medium

**—** 

15.5%

52%

**CLARITY CHARACTERISTICS** 

VL. 

LG598377433 Report verification at igi.org

63%

Long

\_

69.9%

#### ADDITIONAL GRADING INFORMATION

| Polish                                                                                                                                                         | EXCELLENT      |  |
|----------------------------------------------------------------------------------------------------------------------------------------------------------------|----------------|--|
| Symmetry                                                                                                                                                       | EXCELLENT      |  |
| Fluorescence                                                                                                                                                   | NONE           |  |
| Inscription(s)                                                                                                                                                 | 低到 LG598377433 |  |
| Comments: This Laboratory Grown Diamond was<br>created by Chemical Vapor Deposition (CVD) growth<br>process and may include post-growth treatment.<br>Type IIa |                |  |

## **KEY TO SYMBOLS**

Red symbols indicate internal characteristics. Green symbols indicate external characteristics.