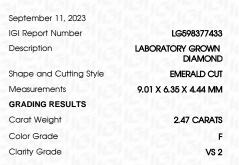

# LABORATORY GROWN DIAMOND REPORT

| September 11, 2023             |                             |  |
|--------------------------------|-----------------------------|--|
| IGI Report Number              | LG598377433                 |  |
| Description                    | LABORATORY GROWN<br>DIAMOND |  |
| Shape and Cutting Style        | EMERALD CUT                 |  |
| Measurements                   | 9.01 X 6.35 X 4.44 MM       |  |
| GRADING RESULTS                |                             |  |
| Carat Weight                   | 2.47 CARATS                 |  |
| Color Grade                    | I CI CE                     |  |
| Clarity Grade                  | V\$ 2                       |  |
| ADDITIONAL GRADING INFORMATION |                             |  |
| Polish                         | EXCELLENT                   |  |