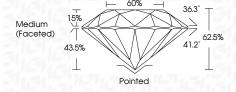

---|--------------------|-------------------|----------|------------------|
| Internally | Very Very          | Very              | Slightly | Included         |
| Flawless   | Slightly Included  | Slightly Included | Included |                  |

#### COLOR

| COLOR |   |   |   |   |   |   |       |            |       |
|-------|---|---|---|---|---|---|-------|------------|-------|
| D     | Ε | F | G | Н | I | J | Faint | Very Light | Light |



Sample Image Used



© IGI 2020, International Gemological Institute

FD - 10 20



September 13, 2023 IGI Report Number LG598379298 Description LABORATORY GROWN DIAMOND Shape and Cutting Style ROUND BRILLIANT 8.17 - 8.25 X 5.14 MM Measurements **GRADING RESULTS** Carat Weight 2.17 CARATS Color Grade Clarity Grade VS 1 Cut Grade **EXCELLENT** 



#### ADDITIONAL GRADING INFORMATION

| Polish   | EXCELLEN |
|----------|----------|
| Symmetry | EXCELLEN |
|          |          |

Fluorescence NONE Inscription(s) (G) LG598379298

Comments: This Laboratory Grown Diamond was created by Chemical Vapor Deposition (CVD) growth process and may include post-growth treatment. Type IIa