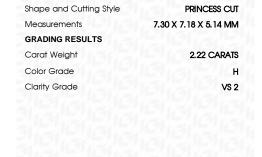

## LABORATORY GROWN DIAMOND REPORT

September 15, 2023

IGI Report Number LG598387330

LABORATORY GROWN Description

DIAMOND

Н

Shape and Cutting Style PRINCESS CUT

Measurements 7.30 X 7.18 X 5.14 MM

**GRADING RESULTS** 

2.22 CARATS Carat Weight

Color Grade

Clarity Grade VS 2