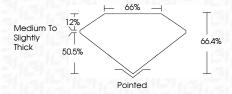

**PROPORTIONS** 

### LABORATORY GROWN DIAMOND REPORT

September 22, 2023

IGI Report Number LG598387814

Description LABORATORY GROWN

DIAMOND

Shape and Cutting Style CUT CORNERED RECTANGULAR

MODIFIED BRILLIANT

Measurements 7.56 X 5.18 X 3.44 MM