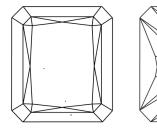

**PROPORTIONS** 

#### **CLARITY CHARACTERISTICS**

### LABORATORY GROWN DIAMOND REPORT

September 22, 2023

IGI Report Number LG598387814

Description LABORATORY GROWN

DIAMOND

Shape and Cutting Style CUT CORNERED RECTANGULAR

MODIFIED BRILLIANT

Measurements 7.56 X 5.18 X 3.44 MM