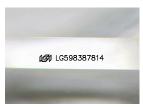

### ADDITIONAL GRADING INFORMATION

Polish EXCELLENT

Symmetry **EXCELLENT** 

Fluorescence NONE

Inscription(s) (45) LG598387814

Comments: This Laboratory Grown Diamond was created by Chemical Vapor Deposition (CVD) growth process and may include post-growth treatment. Type Ila

#### ADDITIONAL GRADING INFORMATION

| Polish         | EXCELLENT       |  |  |
|----------------|-----------------|--|--|
| Symmetry       | EXCELLENT       |  |  |
| Fluorescence   | NONE            |  |  |
| Inscription(s) | (G) LG598387814 |  |  |