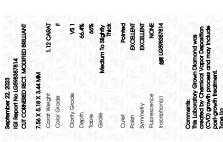

### LABORATORY GROWN DIAMOND REPORT

September 22, 2023

IGI Report Number LG598387814

Description LABORATORY GROWN

DIAMOND

Shape and Cutting Style CUT CORNERED RECTANGULAR

MODIFIED BRILLIANT

Measurements 7.56 X 5.18 X 3.44 MM

## **GRADING RESULTS**

Carat Weight 1.12 CARAT

Color Grade

Clarity Grade V\$ 1

#### ADDITIONAL GRADING INFORMATION

| Polish         | EXCELLENT       |  |  |
|----------------|-----------------|--|--|
| Symmetry       | EXCELLENT       |  |  |
| Fluorescence   | NONE            |  |  |
| Inscription(s) | (G) LG598387814 |  |  |

Comments: This Laboratory Grown Diamond was created by Chemical Vapor Deposition (CVD) growth process and may include post-growth treatment. Type IIa