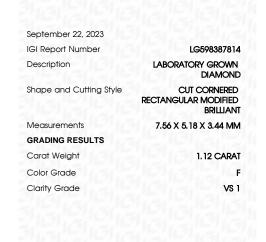

### LABORATORY GROWN DIAMOND REPORT

September 22, 2023

IGI Report Number LG598387814

Description LABORATORY GROWN

DIAMOND

Shape and Cutting Style CUT CORNERED RECTANGULAR

MODIFIED BRILLIANT

Measurements 7.56 X 5.18 X 3.44 MM

## **GRADING RESULTS**

Carat Weight 1.12 CARAT

Color Grade

Clarity Grade V\$ 1

### ADDITIONAL GRADING INFORMATION

Polish EXCELLENT

Symmetry **EXCELLENT** 

Fluorescence NONE

Inscription(s) (45) LG598387814

Comments: This Laboratory Grown Diamond was created by Chemical Vapor Deposition (CVD) growth process and may include post-growth treatment. Type Ila