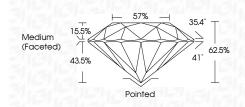

#### LABORATORY GROWN DIAMOND REPORT

LG598390054 Report verification at igi.org

57%

Pointed

35.4°

62.5%

PROPORTIONS

15.5%

43.5%

**CLARITY CHARACTERISTICS** 

**KEY TO SYMBOLS** 

Red symbols indicate internal characteristics.

Green symbols indicate external characteristics.

 $\checkmark$ 

Medium

(Faceted)